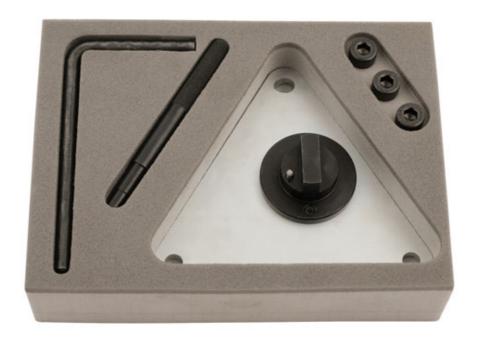

## **Engine Timing Tool Set - for Fiat 0.9 TwinAir**

This tool kit has been designed to lock the cam and crankshaft in position to allow the removal and replacement of the timing chain fitted to the low emission and high economy twin cylinder Fiat engine.

## **Additional Information**

- · Chain driven engines.
- For engines fitted to Fiat Panda, Punto, 500, 500c, Alfa Romeo Mito and Lancia Ypsilon models.
- Engine codes: 312A2.000.
- OEM cross reference to component. Balance Shaft Alignment Tool available Laser Part No. 7338
- · Made in Sheffield.